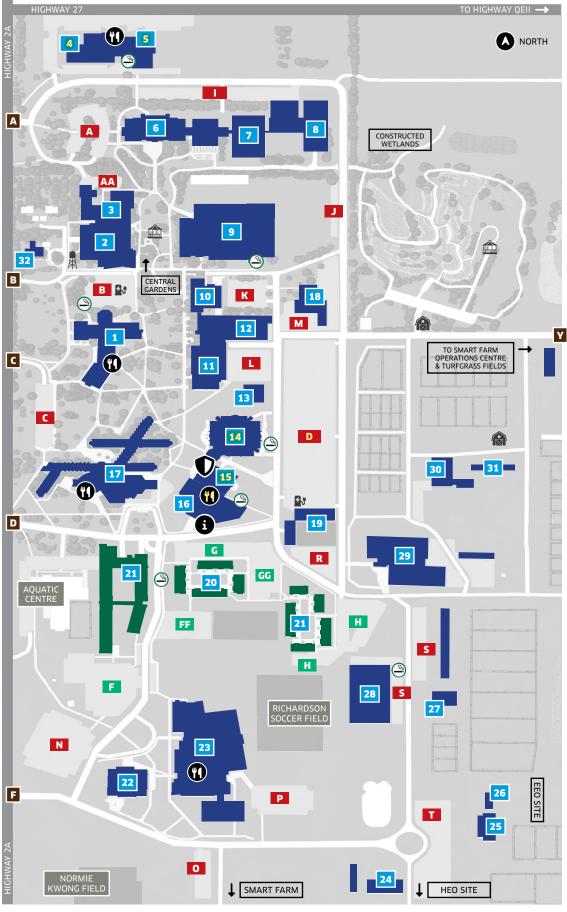

- 1. Duncan Marshall Place (DMP)
- 2. Werklund Agriculture and Technology Centre (WATC)
- 3. Dr. Robert Turner Building (OCCI)
- 4. Teaching Brewery & Retail Store
- 5. Pomeroy Inn & Suites
- 6. Land Sciences Centre (LSC)
- 7. Greenhouse
- 8. Landscape Pavilion
- 9. W.J. Elliott Building/Trades (WJE)
- 10. Metals Building
- 11. Animal Health Education Centre (AHEC)
- 12. Meat Retail Store
- **13.** Industry Training Centre (ITC)
- 14. Learning Resource Centre (LRC)
- 15. Alumni Centre
- 16. E-Learning Centre (ELC)
- 17. Frank Grisdale Hall (FGH)
- 18. Campus Facilities
- 19. Technology Access Centre for Livestock Production (TACLP)
- 20. College Court Townhouses
- 21. Centennial Village Residence
- 22. Fine Arts & Multi Media Centre
- 23. Ralph Klein Centre (RKC)
- 24. Chinook's Edge Bus Maintenance
- 25. Livestock Centre
- 26. Cold Barn
- 27. Beef Centre
- 28. Brawn Arena (South)
- 29. McClellan Arena (North)
- 30. Equine Centre/Farrier Lab
- 31. Foaling Barn
- **32. Smart Ag Innovation Centre** (SAIC)
- Campus Security
- Office of the Registrar
- Restaurant
- EV Charging Stations
- Smoking Permitted Areas

### P Parking

Permits are required Monday to Friday: 5 a.m. - 5 p.m.

Visitor Parking available in Lot D/N unless visitor has a temporary parking pass. Temporary permits can be purchased from the Residence Front Office or Student Services.

#### Student

Residence Lots - F, FF, G, GG, H, R Non-Residence Lots - A, D, I, J, S OHS Students Lot - O (public parking after 5 p.m.)

#### Staff

Non Plug-in Lots - AA, D, I, J, M, S Plug-in Lots - A, AA, B, C, D OHS Staff and Reserved Lot - P 4500 - 50th Street Olds, AB, T4H 1R6, Canada

#### Duncan Marshall Place (DMP)

- Administrative Offices
  - Business Services
  - Continuing Education
  - FCC Student Lounge

#### Werklund Agriculture and Technology Centre (WATC)

- **Classrooms & Lecture Theatre**
- Bob and Carollyne Collier Student Commons
- Computer Lab

#### Land Sciences Centre (LSC)

- Atrium
- Greenhouses Classrooms & Lecture Theatre
  - Landscape Pavilion

Human Resources

IT Services

Tim Hortons

## Animal Health Education Centre (AHEC)

- Classrooms & Lecture Theatre
- National Meat Training Centre
- Meat Retail Store

#### Learning Resource Centre (LRC)

#### Lower Level

- Alumni Museum
- Campus Store
- Faculty Association
- Health Services

#### Upper Level

- Indigenous Centre
- Learning Commons

#### E-Learning Centre (ELC)

- Alumni Centre
- Campus Security
- Community Learning Campus
- The Crossing Restaraunt

#### Frank Grisdale Hall (FGH)

- Elements Dining Hall & Cafeteria
- Gymnasium

18

#### Ralph Klein Centre (RKC)

- Centre Court Cafeteria
- CLC Fitness Centre
- Indoor Running Track

- The Hive Student Commons
- Inter-Faith Room
- Marketing & Communications
- Print Services
- Learning & Technical Support
- 3D Makerspace
- Office of the Registrar
- International Student Services
- Students' Association
- Conference Services

• Olds High School

Gymnasium

Government Offices

j 🗖